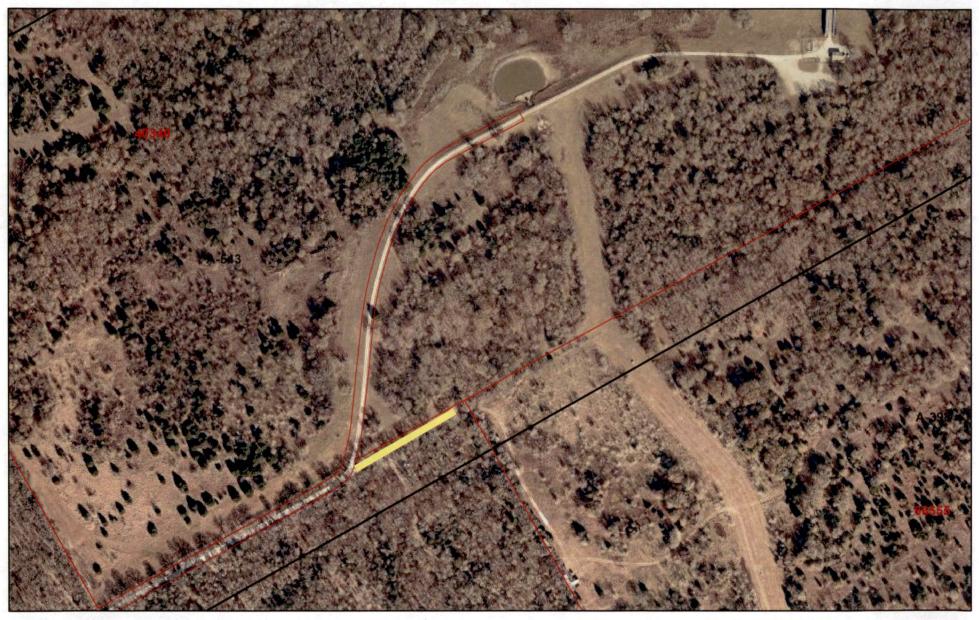

**WHEREAS,** Chapter 251 of the Texas Transportation Code authorizes the County Commissioners Court to close, abandon, and vacate certain identified county roads or portions of roads; and

**WHEREAS,** on May 13, 2024, the Navarro County Commissioners Court has closed upon request S.E.C.R. 4250-said road as being the same as in the attached Exhibit "A" approximately 386 feet. This road is to be closed, abandoned, and vacated pursuant to the terms of Chapter 251 of the Texas Transportation Code:

Parcels
Abstracts

© OpenStreetMap (and) contributors, CC-BY-SA

Navarro County Appraisal District, BIS Consulting - www.bisconsulting.com

5/7/2024, 3:23:40 PM

© OpenStreetMap (and) contributors, CC-BY-SA

Navarro County Appraisal District, BIS Consulting - www.bisconsulting.com