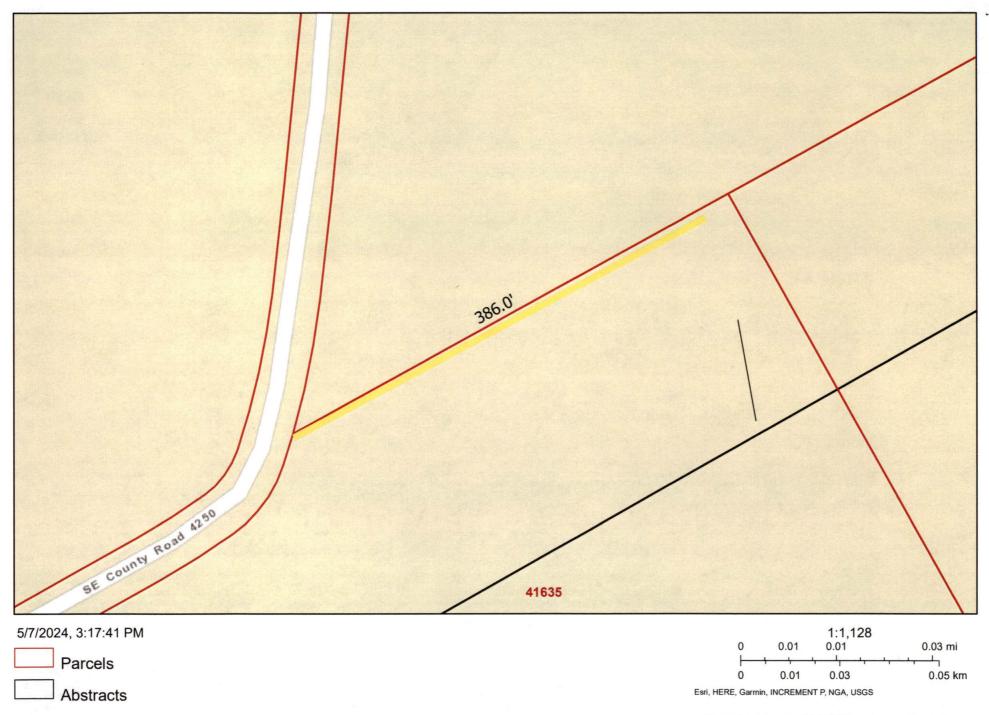

**WHEREAS,** Chapter 251 of the Texas Transportation Code authorizes the County Commissioners Court to close, abandon, and vacate certain identified county roads or portions of roads; and

**WHEREAS,** on May 13, 2024, the Navarro County Commissioners Court has closed upon request S.E.C.R. 4250-said road as being the same as in the attached Exhibit "A" approximately 386 feet. This road is to be closed, abandoned, and vacated pursuant to the terms of Chapter 251 of the Texas Transportation Code:

Parcels
Abstracts

© OpenStreetMap (and) contributors, CC-BY-SA

Navarro County Appraisal District, BIS Consulting - www.bisconsulting.com

5/7/2024, 3:23:40 PM

© OpenStreetMap (and) contributors, CC-BY-SA

Navarro County Appraisal District, BIS Consulting - www.bisconsulting.com