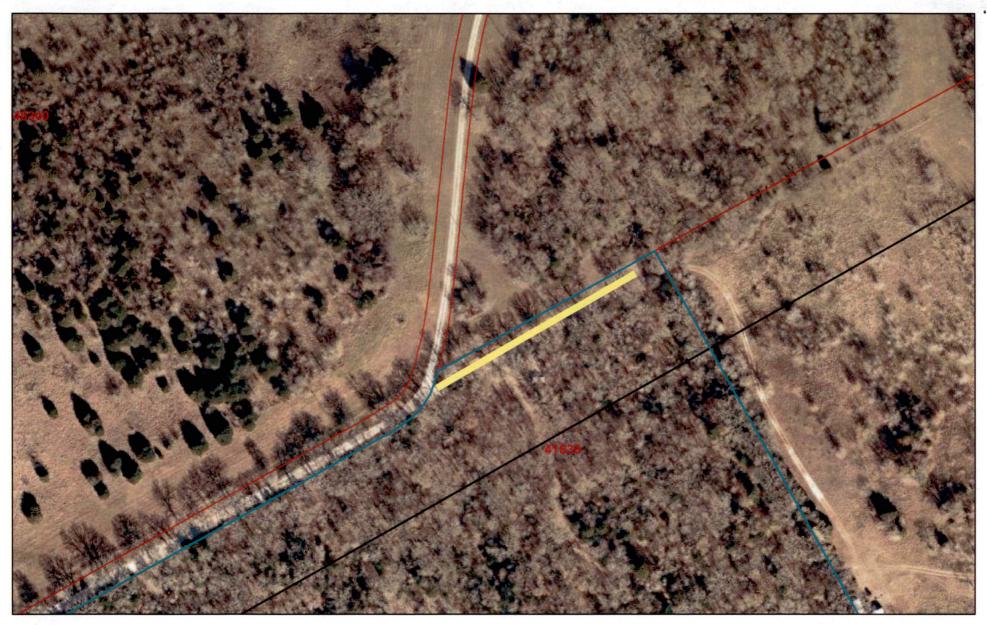

**WHEREAS,** Chapter 251 of the Texas Transportation Code authorizes the County Commissioners Court to close, abandon, and vacate certain identified county roads or portions of roads; and

**WHEREAS,** on May 13, 2024, the Navarro County Commissioners Court has closed upon request S.E.C.R. 4250-said road as being the same as in the attached Exhibit "A" approximately 386 feet. This road is to be closed, abandoned, and vacated pursuant to the terms of Chapter 251 of the Texas Transportation Code:

**Now therefore, BE IT ORDERED** by the Commissioners Court of Navarro County, Texas that S.E.C.R. 4250 or more specifically, portions of said road as noted above is hereby **CLOSED**, **ABANDONED**, **AND VACATED**.

Parcels
Abstracts

© OpenStreetMap (and) contributors, CC-BY-SA

Navarro County Appraisal District, BIS Consulting - www.bisconsulting.com

5/7/2024, 3:23:40 PM

© OpenStreetMap (and) contributors, CC-BY-SA

Navarro County Appraisal District, BIS Consulting - www.bisconsulting.com