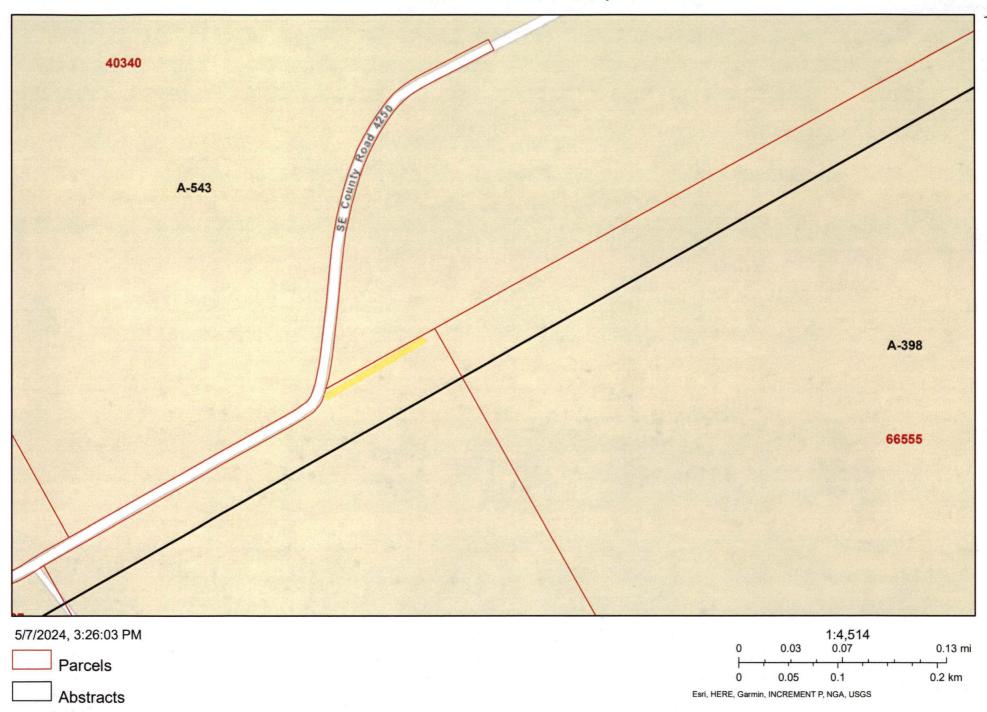

**WHEREAS,** Chapter 251 of the Texas Transportation Code authorizes the County Commissioners Court to close, abandon, and vacate certain identified county roads or portions of roads; and

**WHEREAS,** on May 13, 2024, the Navarro County Commissioners Court has closed upon request S.E.C.R. 4250-said road as being the same as in the attached Exhibit "A" approximately 386 feet. This road is to be closed, abandoned, and vacated pursuant to the terms of Chapter 251 of the Texas Transportation Code:

Parcels
Abstracts

© OpenStreetMap (and) contributors, CC-BY-SA

Navarro County Appraisal District, BIS Consulting - www.bisconsulting.com

5/7/2024, 3:23:40 PM

© OpenStreetMap (and) contributors, CC-BY-SA

Navarro County Appraisal District, BIS Consulting - www.bisconsulting.com